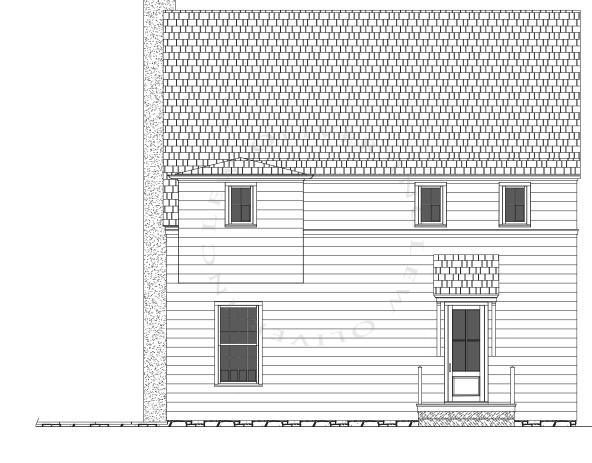

FRONT ELEVATION

REAR ELEVATION

### MAIDENHAIR COTTAGE

Homesites 1, 2, 4, 8, 9, 10, 11, 12, 13, 14, 15, 16

Foot Print: 36'-0" x 48'-4"

3 Bed / 3.5 Bath

Basement Floor: 767 sf. 1,088 sf. First Floor: 844 sf. Second Floor:

Heated Sq Ft: 2,699 sf.

Balcony: 230 sf. 2nd Floor Terrace: 270 sf. Mechanical (Basement): 266 sf. 230 sf. Porch:

WHOLE TOWN SOLUTIONS

ment in any way of these designs or drawings is strictly prohibited REV. DATE: 10.05.22

BASEMENT