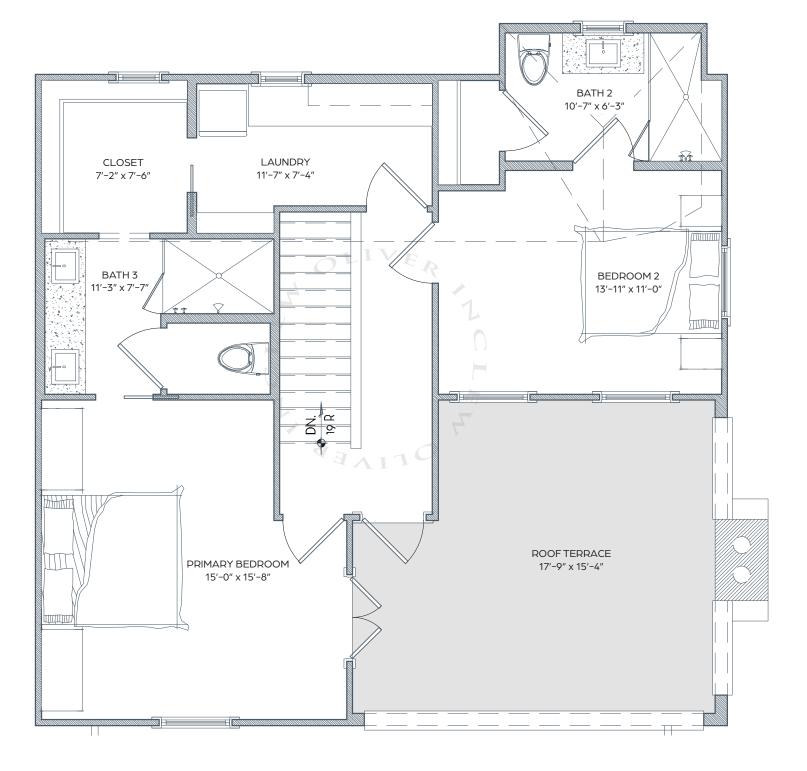

#### SECOND FLOOR

### MAIDENHAIR COTTAGE

Homesites 1, 2, 4, 8, 9, 10, 11, 12, 13, 14, 15, 16

Foot Print: 36'-0" x 48'-4"

#### 3 Bed / 3.5 Bath

Basement Floor: 767 sf. 1,088 sf. First Floor: 844 sf. Second Floor:

Heated Sq Ft: 2,699 sf.

Balcony: 230 sf. 2nd Floor Terrace: 270 sf. Mechanical (Basement): 266 sf. Porch: 230 sf.

WHOLE TOWN SOLUTIONS

Lew Oliver Inc. owns all rights to these drawings, including floor plans and exterior designs, all which are uniquely crafted for Burton ment in any way of these designs or drawings is strictly prohibited.

REV. DATE: 10.05.22