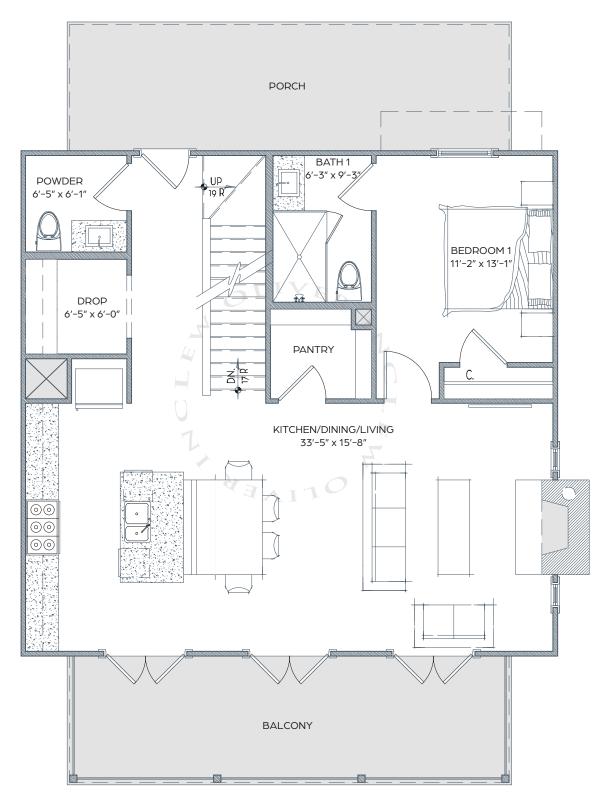

REV. DATE: 10.05.22

FIRST FLOOR

### MAIDENHAIR COTTAGE

Homesites 1, 2, 4, 8, 9, 10, 11, 12, 13, 14, 15, 16

Foot Print: 36'-0" x 48'-4"

#### 3 Bed / 3.5 Bath

Basement Floor: 767 sf. 1,088 sf. First Floor: 844 sf. Second Floor:

Heated Sq Ft: 2,699 sf.

Balcony: 230 sf. 2nd Floor Terrace: 270 sf. Mechanical (Basement): 266 sf. Porch: 230 sf.

WHOLE TOWN SOLUTIONS

Lew Oliver Inc. owns all rights to these drawings, including floor plans and exterior designs, all which are uniquely crafted for Burton ment in any way of these designs or drawings is strictly prohibited.

REV. DATE: 10.05.22