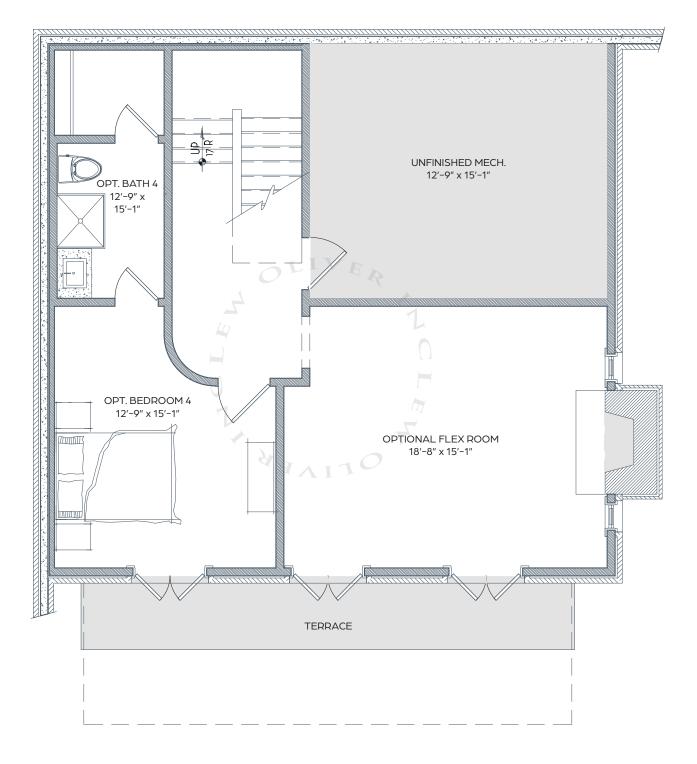

Balcony: 230 sf. 2nd Floor Terrace: 270 sf. Mechanical (Basement): 266 sf. 230 sf. Porch:

WHOLE TOWN SOLUTIONS

ment in any way of these designs or drawings is strictly prohibited REV. DATE: 10.05.22

BASEMENT

### MAIDENHAIR COTTAGE

Homesites 1, 2, 4, 8, 9, 10, 11, 12, 13, 14, 15, 16

Foot Print: 36'-0" x 48'-4"

#### 3 Bed / 3.5 Bath

Basement Floor: 767 sf. 1,088 sf. First Floor: 844 sf. Second Floor:

Heated Sq Ft: 2,699 sf.

Balcony: 230 sf. 2nd Floor Terrace: 270 sf. Mechanical (Basement): 266 sf. Porch: 230 sf.

WHOLE TOWN SOLUTIONS

Lew Oliver Inc. owns all rights to these drawings, including floor plans and exterior designs, all which are uniquely crafted for Burton ment in any way of these designs or drawings is strictly prohibited.

REV. DATE: 10.05.22

FIRST FLOOR