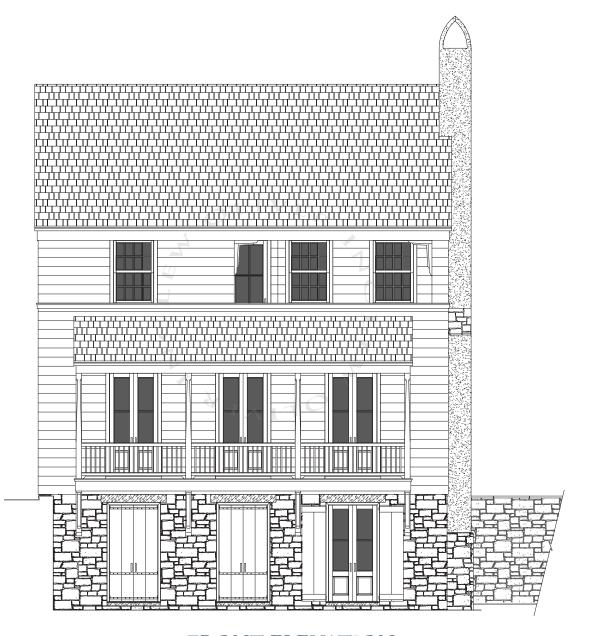

FRONT ELEVATION

REAR ELEVATION

### MAIDENHAIR COTTAGE

Homesites 1, 2, 4, 8, 9, 10, 11, 12, 13, 14, 15, 16

Foot Print: 36'-0" x 48'-4"

3 Bed / 3.5 Bath

Basement Floor: 767 sf. 1,088 sf. First Floor: 844 sf. Second Floor:

Heated Sq Ft: 2,699 sf.

Balcony: 230 sf. 2nd Floor Terrace: 270 sf. Mechanical (Basement): 266 sf. 230 sf. Porch:

WHOLE TOWN SOLUTIONS

ment in any way of these designs or drawings is strictly prohibited REV. DATE: 10.05.22

BASEMENT