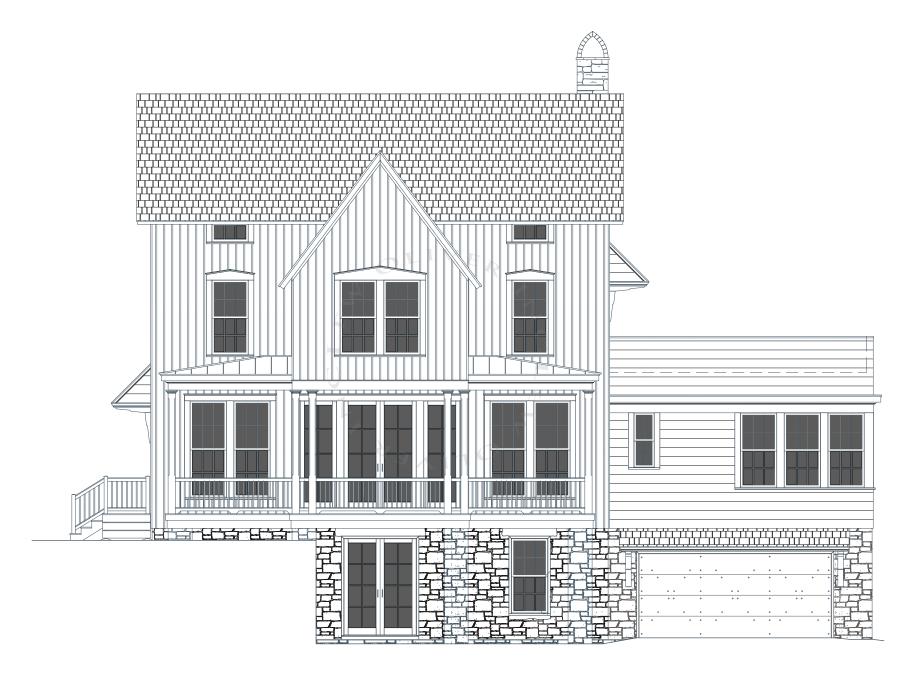

FRONT ELEVATION

### HOMESITE 7

Foot Print: 60'-0" x 37'-1 1/2"

#### 5 Bed / 5.5 Bath / 2 Hall Bunks

Terrace Floor: 834 sf. First Floor: 1,462 sf. Second Floor: 1,106 sf. 605 sf. Third Floor:

Heated Sq Ft: 4,007 sf.

486 sf. Garage: 299 sf. Terrace: 299 sf. Porch: Roof Terrace: 605 sf.

Terrace Bedroom 5 can be used as a lock out suite with separate entry

WHOLE TOWN SOLUTIONS

Lew Oliver Inc. owns all rights to these drawings, including floor plans and exterior designs, all which are uniquely crafted for Burto ment in any way of these designs or drawings is strictly prohibited REV. DATE: 11.21.22