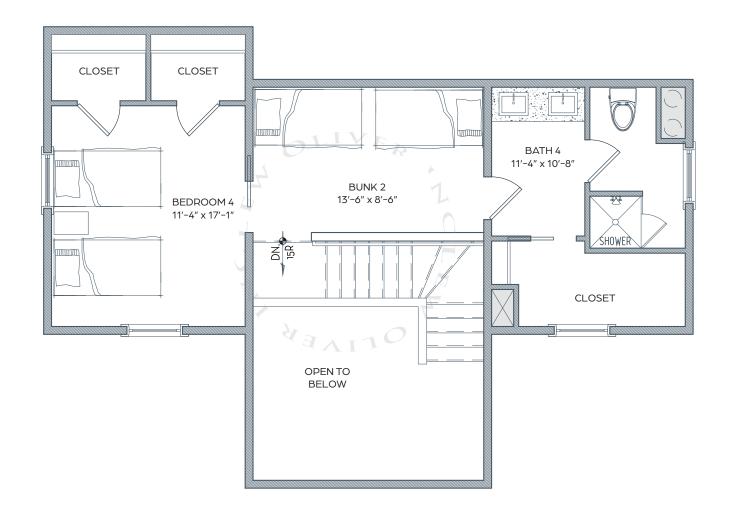

REV. DATE: 11.21.22

THIRD FLOOR

### HOMESITE 7

Foot Print: 60'-0" x 37'-1 1/2"

#### 5 Bed / 5.5 Bath / 2 Hall Bunks

Terrace Floor: 834 sf. First Floor: 1,462 sf. Second Floor: 1,106 sf. 605 sf. Third Floor:

Heated Sq Ft: 4,007 sf.

Garage: 486 sf. Terrace: 299 sf. 299 sf. Porch: Roof Terrace: 605 sf.

Terrace Bedroom 5 can be used as a lock out suite with separate entry

WHOLE TOWN SOLUTIONS

Lew Oliver Inc. owns all rights to these drawings, including floor plans and exterior designs, all which are uniquely crafted for Burton The reproduction, modification, use, construction of display or assign ment in any way of these designs or drawings is strictly prohibited.

REV. DATE: 11.21.22