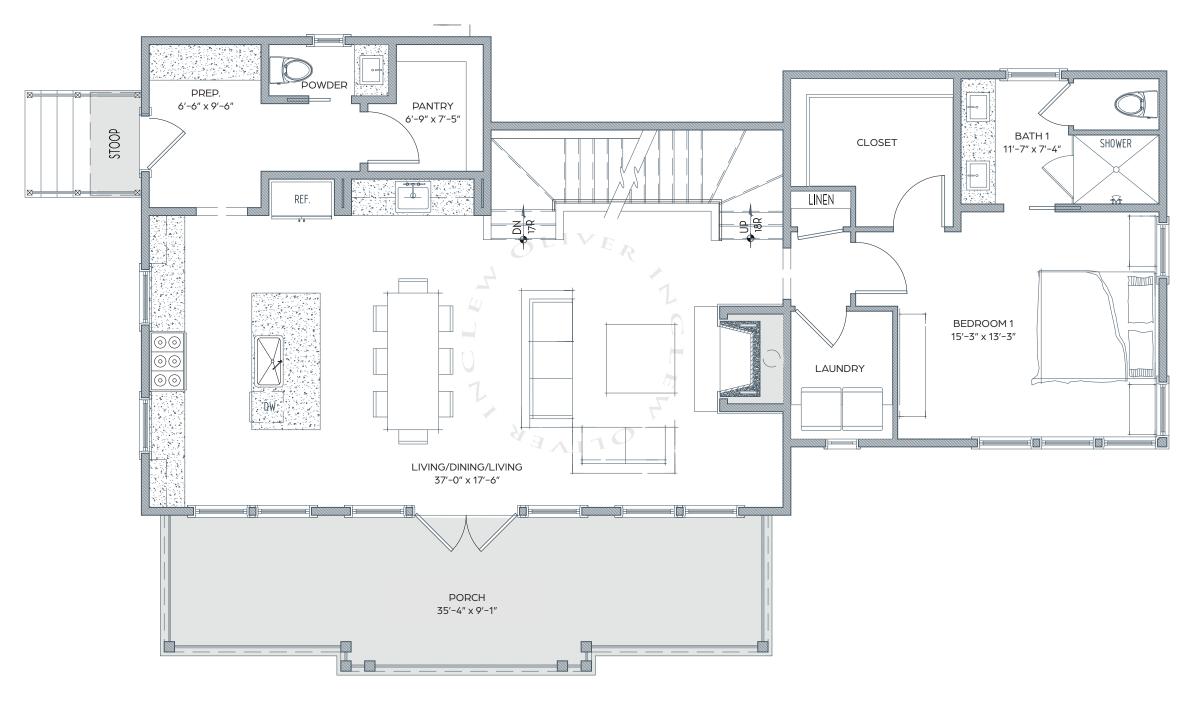

REV. DATE: 11.21.22

FIRST FLOOR

### HOMESITE 7

Foot Print: 60'-0" x 37'-1 1/2"

#### 5 Bed / 5.5 Bath / 2 Hall Bunks

Terrace Floor: 834 sf. First Floor: 1,462 sf. Second Floor: 1,106 sf. 605 sf. Third Floor:

Heated Sq Ft: 4,007 sf.

Garage: 486 sf. Terrace: 299 sf. Porch: 299 sf. Roof Terrace: 605 sf.

Terrace Bedroom 5 can be used as a lock out suite with separate entry

Lew Oliver Inc. owns all rights to these drawings, including floor plans and exterior designs, all which are uniquely crafted for Burton ment in any way of these designs or drawings is strictly prohibited.

REV. DATE: 11.21.22

SECOND FLOOR