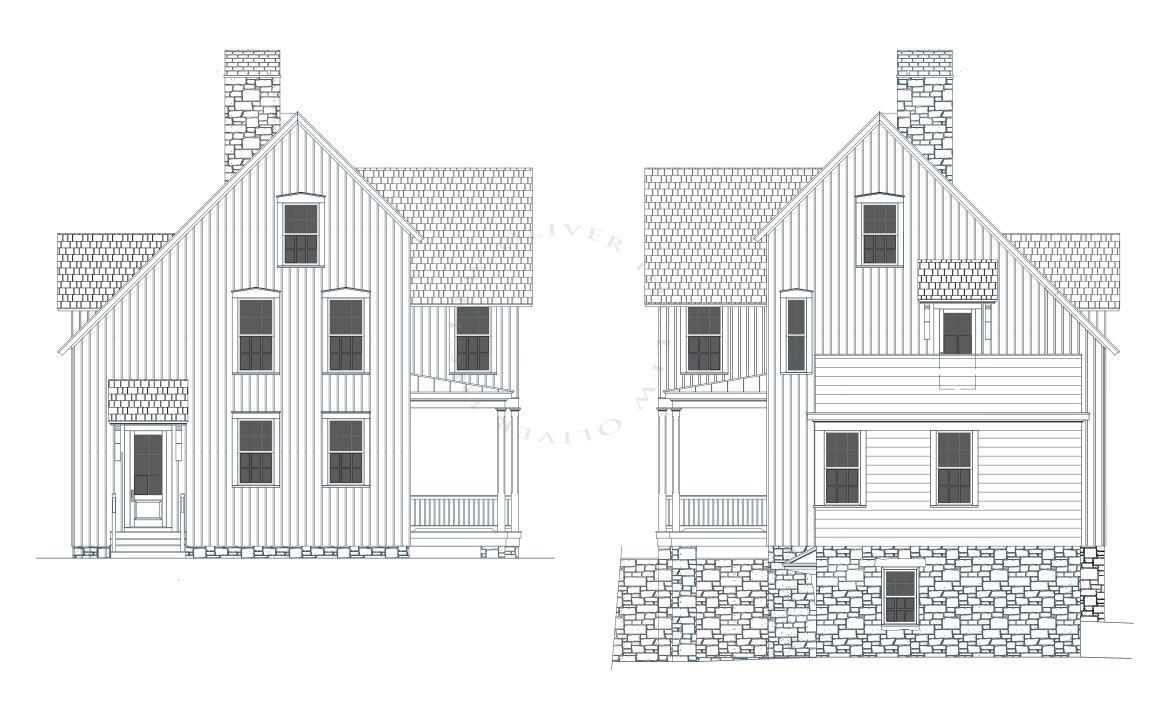

Terrace Bedroom 5 can be used as a lock out suite with separate entry

WHOLE TOWN SOLUTIONS

ment in any way of these designs or drawings is strictly prohibited REV. DATE: 11.21.22

LEFT ELEVATION

RIGHT ELEVATION