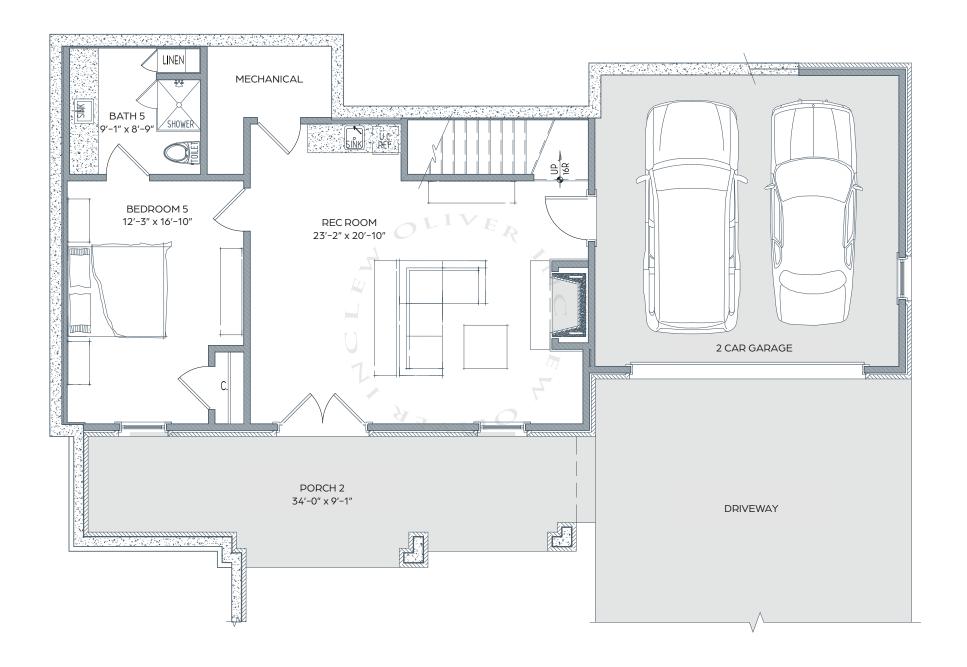

Terrace Bedroom 5 can be used as a lock out suite with separate entry

WHOLE TOWN SOLUTIONS

ment in any way of these designs or drawings is strictly prohibited REV. DATE: 11.21.22

TERRACE LEVEL

### HOMESITE 7

Foot Print: 60'-0" x 37'-1 1/2"

#### 5 Bed / 5.5 Bath / 2 Hall Bunks

Terrace Floor: 834 sf. First Floor: 1,462 sf. Second Floor: 1,106 sf. 605 sf. Third Floor:

4,007 sf. Heated Sq Ft:

486 sf. Garage: 299 sf. Terrace: 299 sf. Porch: Roof Terrace: 605 sf.

Terrace Bedroom 5 can be used as a lock out suite with separate entry

WHOLE TOWN SOLUTIONS

Lew Oliver Inc. owns all rights to these drawings, including floor plans and exterior designs, all which are uniquely crafted for Burton The reproduction, modification, use, construction of display or assignment in any way of these designs or drawings is strictly prohibited.