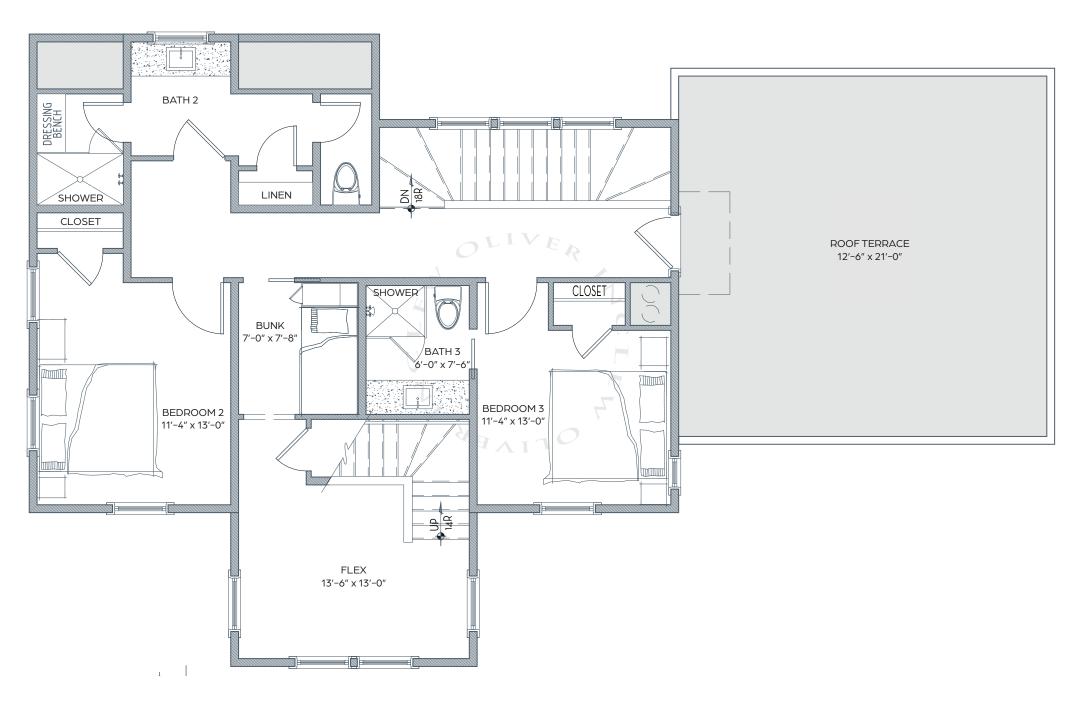

REV. DATE: 11.21.22

SECOND FLOOR

### HOMESITE 7

Foot Print: 60'-0" x 37'-1 1/2"

#### 5 Bed / 5.5 Bath / 2 Hall Bunks

Terrace Floor: 834 sf. First Floor: 1,462 sf. Second Floor: 1,106 sf. 605 sf. Third Floor:

Heated Sq Ft: 4,007 sf.

Garage: 486 sf. Terrace: 299 sf. 299 sf. Porch: Roof Terrace: 605 sf.

Terrace Bedroom 5 can be used as a lock out suite with separate entry

WHOLE TOWN SOLUTIONS

Lew Oliver Inc. owns all rights to these drawings, including floor plans and exterior designs, all which are uniquely crafted for Burton ment in any way of these designs or drawings is strictly prohibited.

REV. DATE: 11.21.22

THIRD FLOOR