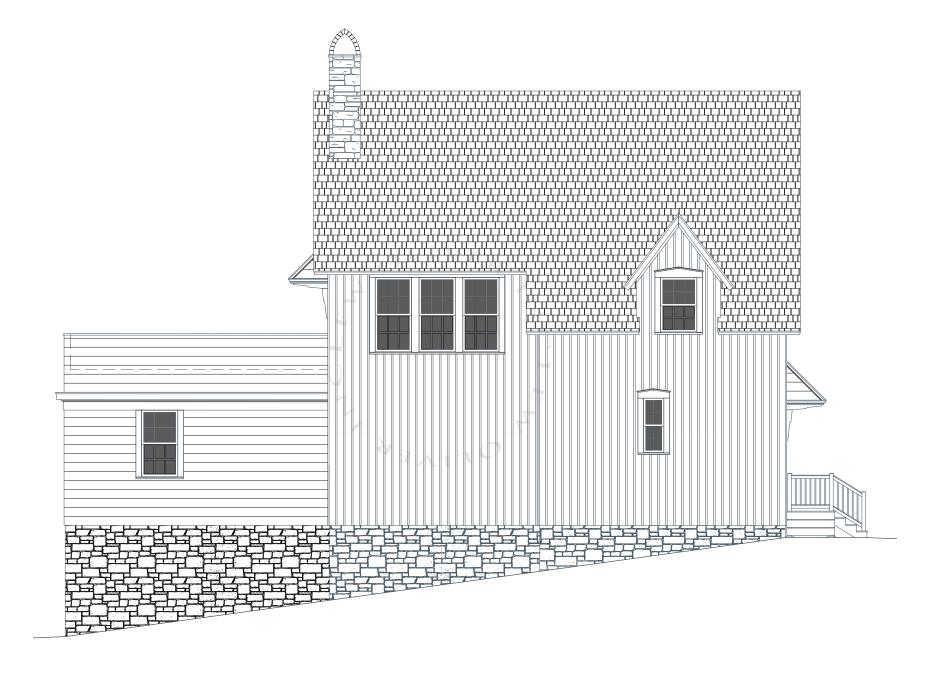

Terrace Bedroom 5 can be used as a lock out suite with separate entry

WHOLE TOWN SOLUTIONS

ment in any way of these designs or drawings is strictly prohibited REV. DATE: 11.21.22

LEFT ELEVATION

RIGHT ELEVATION